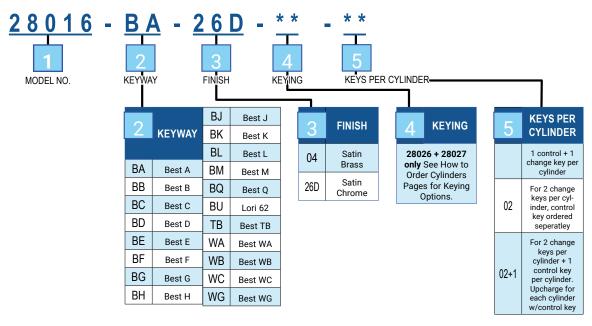

C28026-Red Standard Construction Core, combinated Red painted

C28026-Marketing-Black Ilco Marketing Core, combinated, Black painted

How To Order SFIC Core