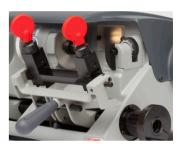

**Duo Plus is a multi-function**, manually operated machine that duplicates edge cut keys as well as bit, double bit, Abus® and Abloy® style keys.

Four-sided revolving clamps on the left side for edge cut style

Two/three sided revolving clamps on the right for Abus® and Abloy® type keys