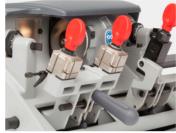

**Duo Plus is a multi-function**, manually operated machine that duplicates edge cut keys as well as bit, double bit, Abus® and Abloy® style keys.

Four-sided revolving clamps on the left side for edge cut style

Two/three sided revolving clamps on the right for Abus® and Abloy® type keys