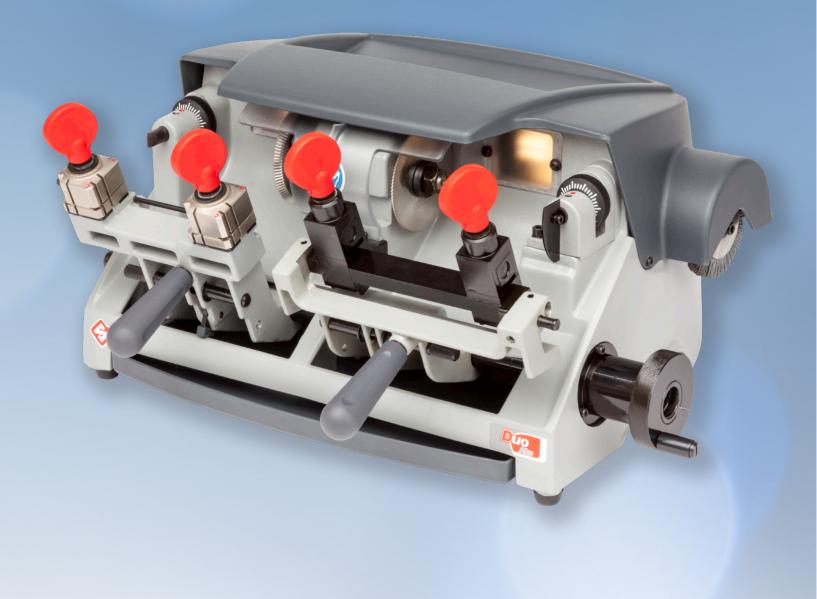

# **Duo Plus**

**Mechanical Key Cutting Machine** 

## **Duo Plus**

- Tilting mechanism ensures excellent flares on bit and double bit keys
- Innovative release system enables free-moving or regulated carriage movement
- Two/three-sided rotating clamp (right side) secures bit, double bit as well as Abus<sup>®</sup> and Abloy<sup>®</sup> style keys
- Four-sided rotating clamp (left side) secures edge cut style cylinder, vehicle and cruciform style keys
- Features tracer point adjustment rings for fast, precise calibration
- Cut-out switch that triggers automatically should power fail
- Safety shield features a built-in accessory tray and extends over the top of the nylon deburring brush
- LED Lighting illuminates work area
- Large Swarf Tray

**Duo Plus is a multi-function**, manually operated machine that duplicates edge cut keys as well as bit, double bit, Abus® and Abloy® style keys.

Four-sided revolving clamps on the left side for edge cut style

Two/three sided revolving clamps on the right for Abus® and Abloy® type keys