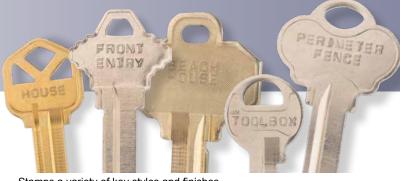

## Compound 2

The Silca Compound 2 manual key stamper accommodates large and standard head keys as well as key tags.

Stamps a variety of key styles and finishes

Compound 2 features an easily adjustable mounting plate to allow for several rows of character stamping, and adjust to securely hold the item in place.

- Accommodates standard, large and neuter bow keys as well as key tags
- Stamps a variety of finishes; brass, nickel plate, nickel silver and more
- Built in detents assure proper registration and accurate spacing between characters.
- Rotating dial features English alpha-numeric characters A-Z, 0-9 and / - , . marks
- Character measurement .08" x .12" (2 mm x3 mm)
- Number of characters and rows is dependent on space available for stamping.
- Screw knob on top of key table secures key or key tag
- Screw knob on the left locks the key table into position
- Operates by striking with the hand or a mallet\*
- Constructed of heavy steel