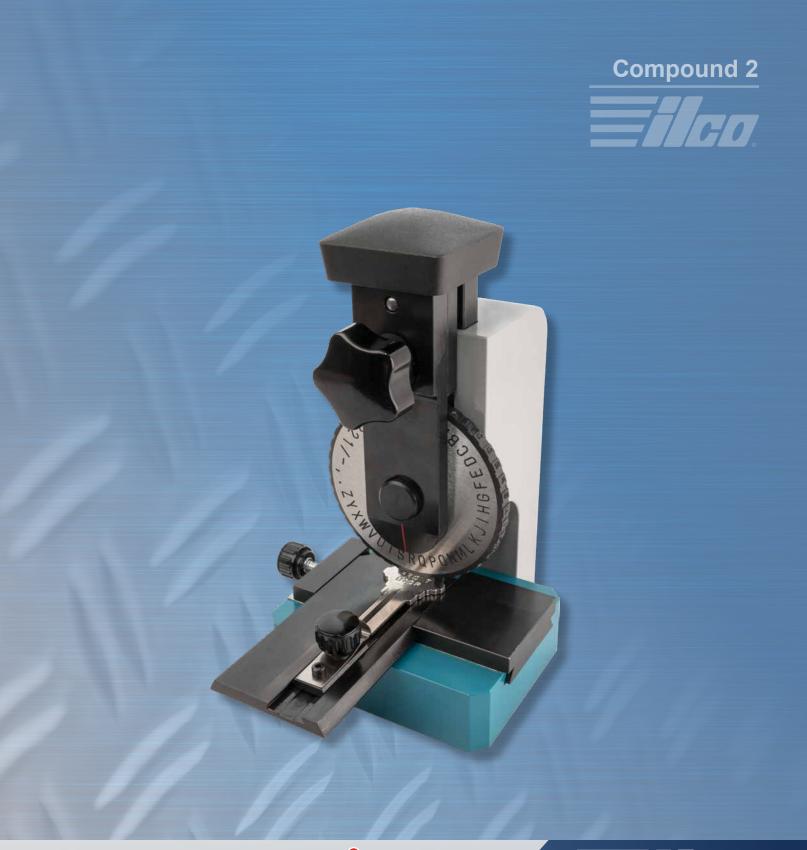

## Compound 2

The Silca Compound 2 manual key stamper accommodates large and standard head keys as well as key tags.

Stamps a variety of key styles and finishes

Compound 2 features an easily adjustable mounting plate to allow for several rows of character stamping, and adjust to securely hold the item in place.

- Accommodates standard, large and neuter bow keys as well as key tags
- Stamps a variety of finishes; brass, nickel plate, nickel silver and more
- Built in detents assure proper registration and accurate spacing between characters.
- Rotating dial features English alpha-numeric characters A-Z, 0-9 and / - , . marks
- Character measurement .08" x .12" (2 mm x3 mm)
- Number of characters and rows is dependent on space available for stamping.
- Screw knob on top of key table secures key or key tag
- Screw knob on the left locks the key table into position
- Operates by striking with the hand or a mallet\*
- Constructed of heavy steel

\* Mallet not included

Rotate the character dial into position by loosening or tightening the turn knob

Compact and portable design