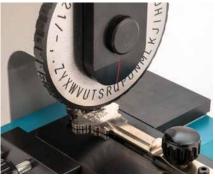

- Accommodates standard, large and neuter bow keys as well as key tags
- Stamps a variety of finishes; brass, nickel plate, nickel silver and more
- Built in detents assure proper registration and accurate spacing between characters.
- Rotating dial features English alpha-numeric characters A-Z, 0-9 and / - , . marks
- Character measurement .08" x .12" (2 mm x3 mm)
- Number of characters and rows is dependent on space available for stamping.
- Screw knob on top of key table secures key or key tag
- Screw knob on the left locks the key table into position
- Operates by striking with the hand or a mallet\*
- Constructed of heavy steel

\* Mallet not included

Rotate the character dial into position by loosening or tightening the turn knob

Compact and portable design